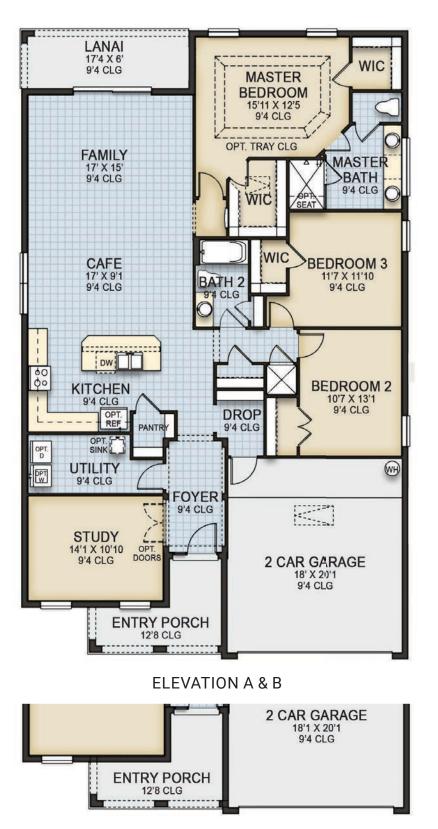

## **OPTIONS**

ELEVATION A & B OPT. BEDROOM 4

ELEVATION C OPT. BEDROOM 4

**OPT. MASTERBATH** 

OPT. SHOWER ILO TUB

This plan is based on current development plans which are subject to change without notice. No guarantee is made that proposed features will be constructed or that, if constructed, the number, type, size and location will be as depicted on this plan. Access to and rights to use certain areas may be restricted. CRC 1330351 & CGC 1520474